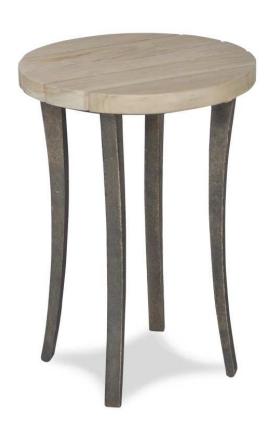

## 17" Peak Season Teak Wood Accent Table

SKU: PS-5701200-0183000

MSRP: \$316.00

## 17" Peak Season Teak Wood Accent Table

Our Teak Accent Table, 12.2" round, features natural finish top with galvanized steel legs. Teak is treated with stain to protect finish and legs have slight flare. Legs have unique hand made texture that gives great style. This is a sturdy and durable option for outdoor gatherings. The teak wood is naturally weather and water-resistant and has beautiful variations to make it your next beloved piece! Comes KD with top and base in same separate box. Assembly instructions and hardware included.

Finish: Rustic Weathered Grey Collection Name: Teak Accent Tables

Material: Teak Wood steel